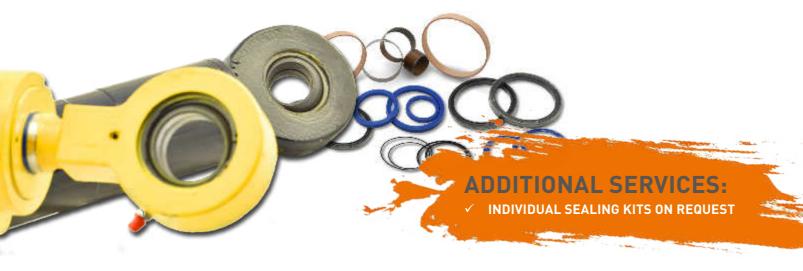

#### SEALS AND SEALING KITS

ACCORDING TO

We are able to offer you a large range of SEALS for your machinery fleet. This comprises: piston and piston rod seals, scrapers, O-rings and support rings.

In addition, we can supply you with selected SEALING KITS for numerous construction machinery, from mini-excavators and chain excavators to wheel loaders, telescopic loaders and mining excavators.