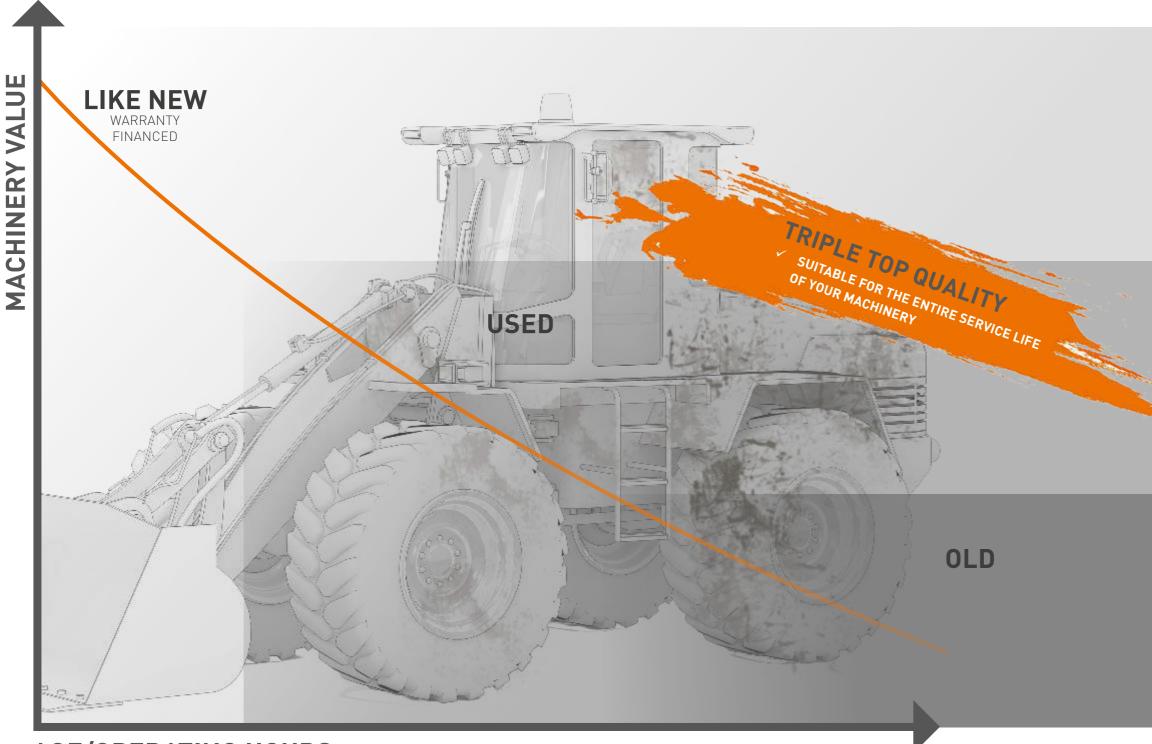

### FAIR-VALUE REPAIRS

WE CAN OFFER YOU SPARE PARTS IN THREE DIFFERENT QUALITY LEVELS, SUITABLE FOR THE ENTIRE SERVICE LIFE OF YOUR MACHINERY.

**AGE/OPERATING HOURS** 

- ✓ Over 9 million items can be identified and ordered via the Kraemer system
- ✓ Over 22,000 spare parts always in stock
- ✓ Original parts or original equipment manufacturer quality
- ✓ Languages: DE, EN, RU and others
- ✓ Competent, solution-oriented and reliable

#### Kraemer ORIGINAL Parts

Original from the machinery manufacturer. For efficient construction machinery maintenance or repairs. To back up the warranty. Our large range meets your requirements for your new construction machinery.

#### Kraemer PREMIUM Parts

Original equipment manufacturer quality, for high-quality construction machinery maintenance or repairs. Guaranteed original equipment manufacturer quality for spare parts for excavators, earthmovers, mobile excavators and mini-excavators.

#### Kraemer-SMART-Parts

Selected products with an excellent price/performance ratio. This wellpriced range allows us to meet your demand for products at attractive prices. Replica, replacement and used parts.