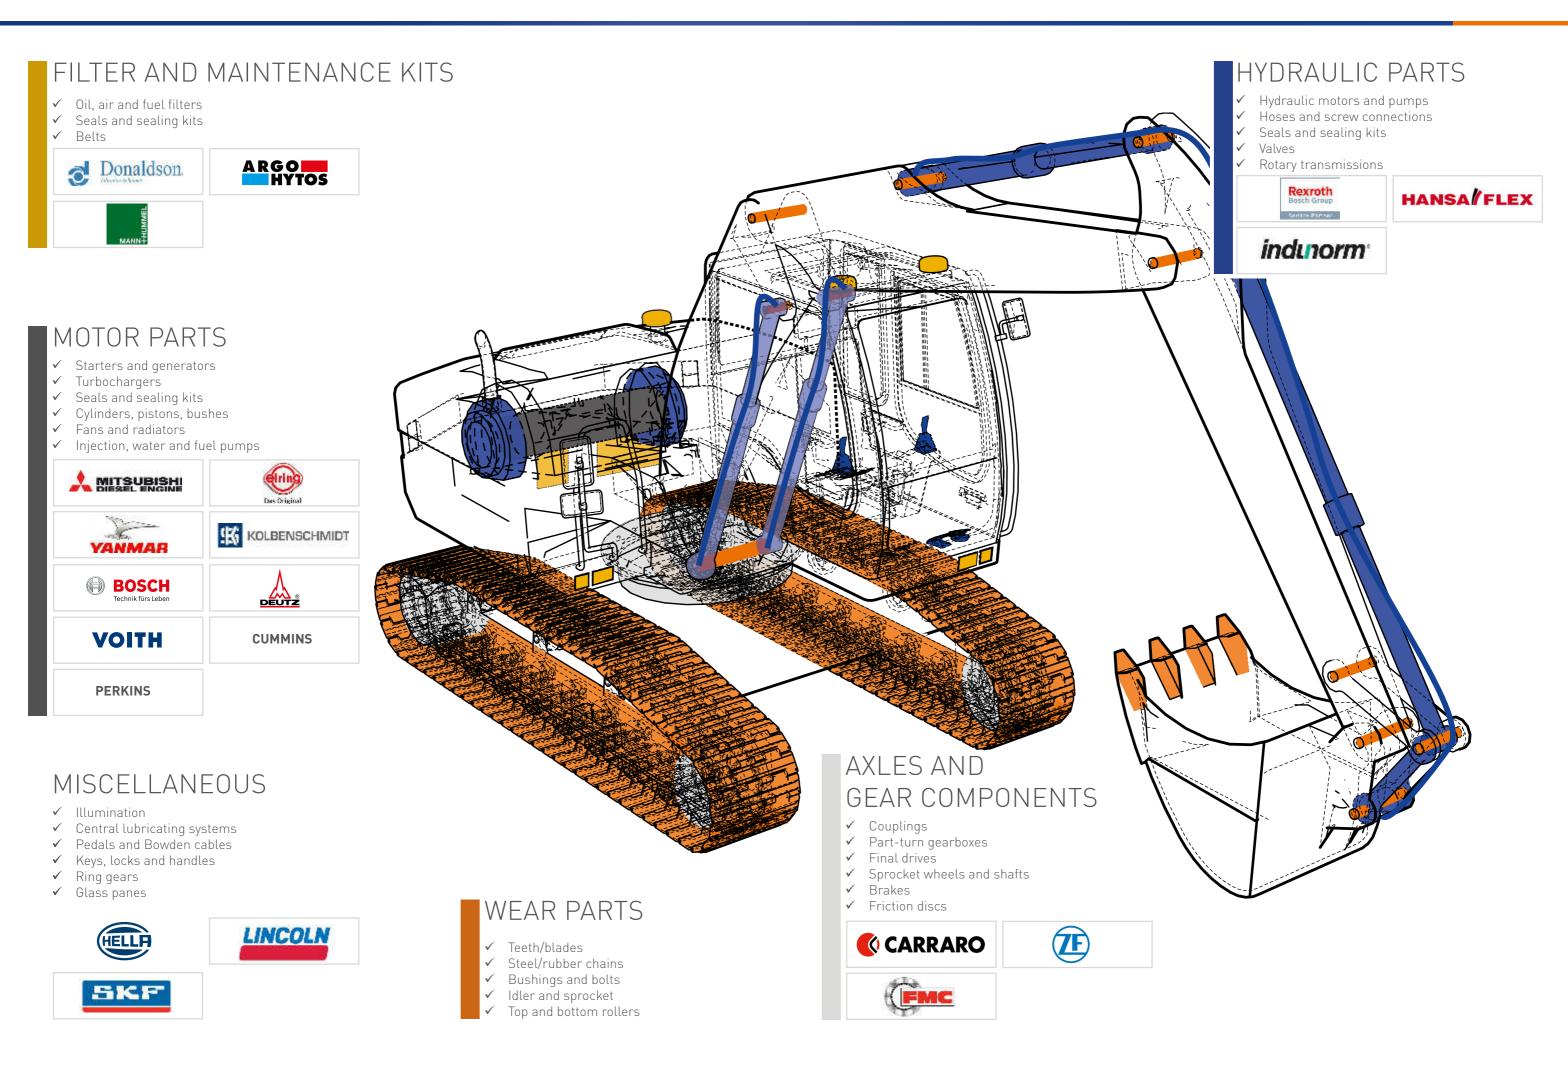

#### SEALS AND SEALING KITS

ACCORDING TO

We are able to offer you a large range of SEALS for your machinery fleet. This comprises: piston and piston rod seals, scrapers, O-rings and support rings.

In addition, we can supply you with selected SEALING KITS for numerous construction machinery, from mini-excavators and chain excavators to wheel loaders, telescopic loaders and mining excavators.

Our product range also comprises premium spare parts for:

IMMEDIATELY AVAILABLE

LARGE STOCK ON HAND

- Starters and generators
- Turbochargers

 $\checkmark$ 

 $\checkmark$ 

 $\checkmark$ 

- Seals and sealing kits
- Fans and radiators
- ✓ Cylinders, pistons, bushes
- ✓ Injection, water and fuel pumps

#### FILTER AND MAINTENANCE KITS

#### SPARE PARTS FOR YOUR **UNDERCARRIAGE**

From mini-excavators to mining equipment, we can provide you with all spare parts for your undercarriage. Irrespective of whether you require components or complete undercarriage, our decades of experience always enable us to provide you with the appropriate products.

#### MISCELLANEOUS